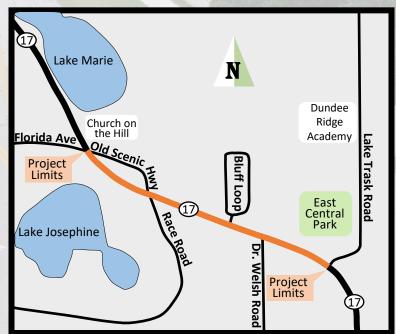

#### **CONSTRUCTION PROJECT**

The Florida Department of Transportation will begin a resurfacing project on SR 17 (Scenic Highway) from south of Lake Trask Road to North of Old Scenic Highway in Dundee this month.

### **PROJECT IMPROVEMENTS**

- Crews will remove the old asphalt and resurface the roadway.
- The hump at Old Scenic Highway, across from Florida Avenue, will be smoothed out and a right turn slip-lane added for northbound traffic turning right onto Old Scenic Highway.
- Side street entrances will be repayed for a smooth transition.
- Roadway shoulders will be reconstructed.

## **PROJECT INFORMATION**

- Construction begins May 13, 2022 and ends in fall 2022.
- During reconstruction of the Old Scenic Highway intersection across from Florida Avenue, motorists will detour at Old Scenic Highway across from Race Road.
- Expect daytime lane closures with flaggers directing traffic.
- Construction costs are estimated at \$1 million.